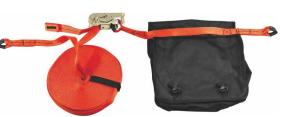

## **TEMPORARY LIFE LINE**

- Horizontal temporary life line that is easy to install, with 30 mm polyester band with high load bearing capacity and excellent visibility.
- Number of users: 2 (1 each span)

| CODE                   | description                  | standard                              | pcs |
|------------------------|------------------------------|---------------------------------------|-----|
| TEMP20                 | temporary life line L = 20 m | EN 795:2012 B+C,<br>CEN/TS 16415:2013 | 1   |
| COMPLEMENTARY PRODUCTS |                              |                                       |     |
| CODE                   | description                  | standard                              | pcs |
| OVALSTE                | large carabiner              | CE - EN 362/M                         | 2   |

Temporary lifeline installed on fixed and temporary anchor points.